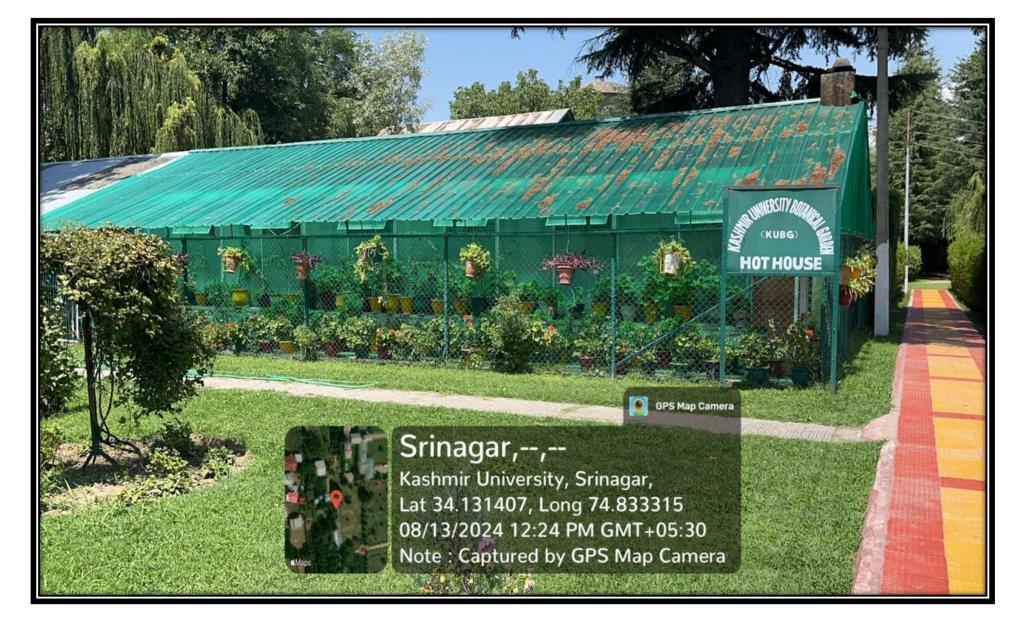

# **Department of Botany**



**University of Kashmir** 



Infrastructure

**Other Facilities** 



Self-Study Report (SSR) 2019-2023



## Greenhouse

#### Srinagar,--,--

Bridge Margaret and

Kashmir University, Srinagar, Lat 34.131118, Long 74.833446 08/13/2024 12:23 PM GMT+05:30 Note : Captured by GPS Map Camera

GPS Map Camera

### **Hot House**



## **Pot House**

# GPS Map Camera Srinagar,--,--Kashmir University, Srinagar, Lat 34.131814, Long 74.833152 08/13/2024 12:28 PM GMT+05:30 Note : Captured by GPS Map Camera

#### **Glass House**



#### **Centre for Biodiversity and Taxonomy**



# **Herbarium Repository**

#### Srinagar,--,--

Kashmir University, Srinagar, Lat 34.131845, Long 74.833122 08/13/2024 12:27 PM GMT+05:30 Note : Captured by GPS Map Camera-

GPS Map Camera

#### **Museum**

The UT Tree T3&K Chinar (B5in) Platanus ori ntalis GPS Map Camera

#### Srinagar,--,--

Kashmir University, Srinagar, Lat 34.130734, Long 74.834392 08/13/2024 12:22 PM GMT+05:30 Note : Captured by GPS Map Camera