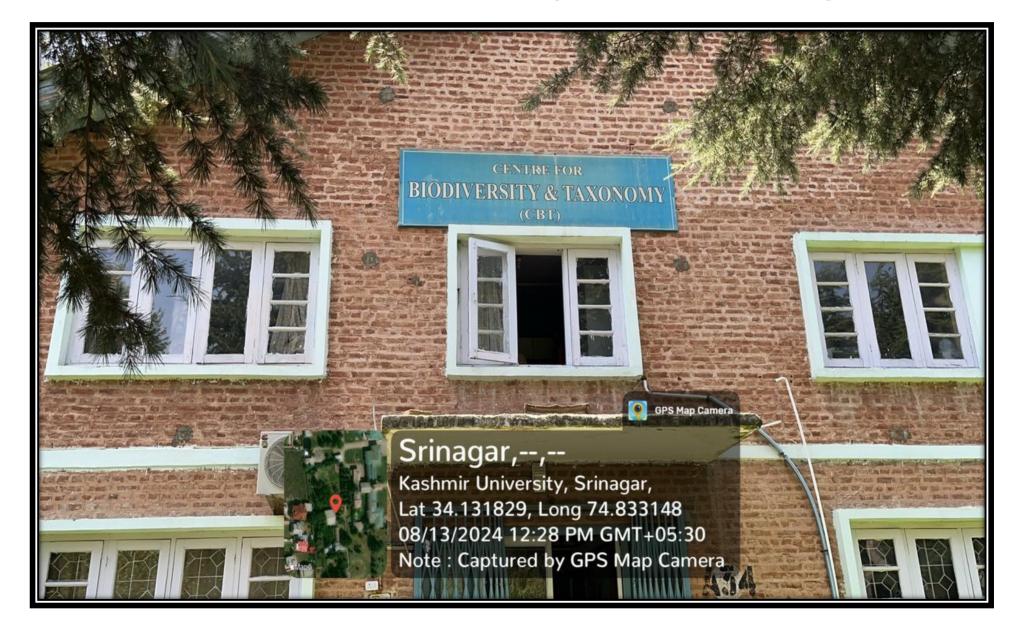

# **Department of Botany**



**University of Kashmir** 



Infrastructure

**Other Facilities** 



Self-Study Report (SSR) 2019-2023



## Greenhouse

#### Srinagar,--,--

Bridge Margaret and

Kashmir University, Srinagar, Lat 34.131118, Long 74.833446 08/13/2024 12:23 PM GMT+05:30 Note : Captured by GPS Map Camera

GPS Map Camera

### **Hot House**



## **Pot House**

# GPS Map Camera Srinagar,--,--Kashmir University, Srinagar, Lat 34.131814, Long 74.833152 08/13/2024 12:28 PM GMT+05:30 Note : Captured by GPS Map Camera

#### **Glass House**



#### **Centre for Biodiversity and Taxonomy**



# **Herbarium Repository**

#### Srinagar,--,--

Kashmir University, Srinagar, Lat 34.131845, Long 74.833122 08/13/2024 12:27 PM GMT+05:30 Note : Captured by GPS Map Camera-

GPS Map Camera

#### **Museum**

The UT Tree T3&K Chinar (B5in) Platanus ori ntalis GPS Map Camera

#### Srinagar,--,--

Kashmir University, Srinagar, Lat 34.130734, Long 74.834392 08/13/2024 12:22 PM GMT+05:30 Note : Captured by GPS Map Camera