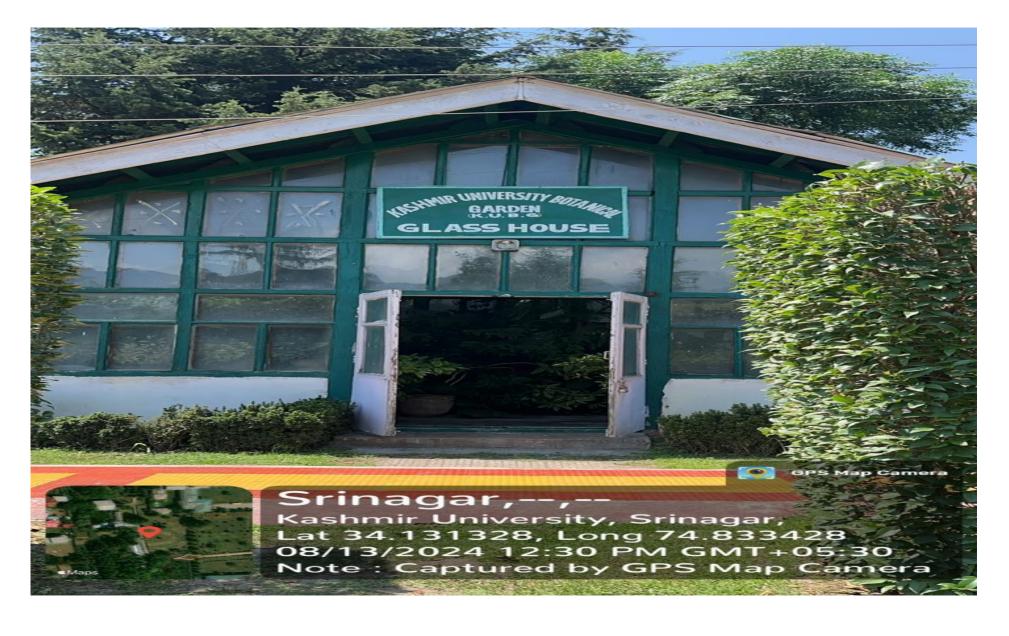

# **Department of Botany**



**University of Kashmir** 



Infrastructure

**Other Facilities** 



Self-Study Report (SSR) 2019-2023



## Greenhouse

#### Srinagar,--,--

Bridge Margaret and

Kashmir University, Srinagar, Lat 34.131118, Long 74.833446 08/13/2024 12:23 PM GMT+05:30 Note : Captured by GPS Map Camera

GPS Map Camera

### **Hot House**



## **Pot House**

# GPS Map Camera Srinagar,--,--Kashmir University, Srinagar, Lat 34.131814, Long 74.833152 08/13/2024 12:28 PM GMT+05:30 Note : Captured by GPS Map Camera

#### **Glass House**



#### **Centre for Biodiversity and Taxonomy**



# **Herbarium Repository**

#### Srinagar,--,--

Kashmir University, Srinagar, Lat 34.131845, Long 74.833122 08/13/2024 12:27 PM GMT+05:30 Note : Captured by GPS Map Camera-

GPS Map Camera

#### **Museum**

The UT Tree T3&K Chinar (B5in) Platanus ori ntalis GPS Map Camera

#### Srinagar,--,--

Kashmir University, Srinagar, Lat 34.130734, Long 74.834392 08/13/2024 12:22 PM GMT+05:30 Note : Captured by GPS Map Camera